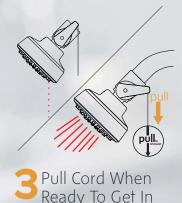

### Delight your residents

If the're paying the water or energy bills, they save also

2X faster hot 2X faster delivery faste

Alerts bather when shower is warm and ready

Freedom to finish tasks while waiting for shower to warm (without wasting hot water)