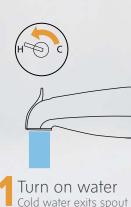

# Save Up To 15 Gallons Per Shower While Slashing Hot Water Wait Times by 50% or More

Residents are your lifeblood, but their inefficient use of water and energy can really sap your profits. Evolve's Auto-Diverting Tub Spout System is the ideal upgrade to:

# Auto Diverting Tub Spout System

+ ShowerStart® TSV

Auto Diverts, then Shower Head Trickles