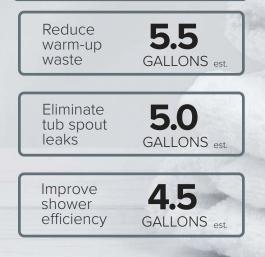

#### Increase your profits

up to D GALLONS

per shower

HOT WATER

Total

est

Savings