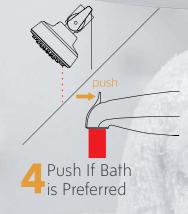

### Delight your residents

If the're paying the water or energy bills, they save also

2X faster hot 2X faster delivery faste

Alerts bather when shower is warm and ready

Freedom to finish tasks while waiting for shower to warm (without wasting hot water)

Great feeling water pressure, coverage and warmth while showering

©2018 Evolve Technologies LLC. All rights reserved. Designed and developed in USA. Manufactured in China. Rev-0418 Patent http://www.thinkevolve.com/patents Other U.S. and Foreign Patents Pending.