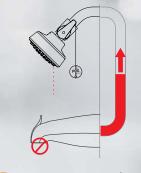

# Auto Diverting Tub Spout System

+ ShowerStart® TSV

Auto Diverts, then Shower Head Trickles

### Delight your residents

If the're paying the water or energy bills, they save also

2X faster hot 2X faster delivery faste

Alerts bather when shower is warm and ready

Freedom to finish tasks while waiting for shower to warm (without wasting hot water)